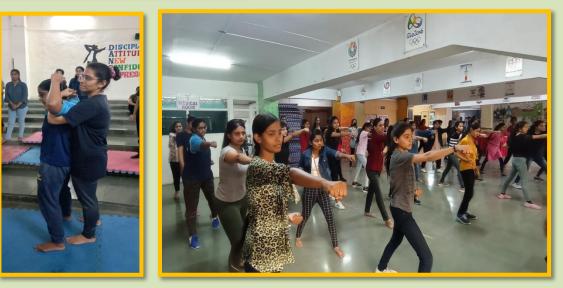

acker's belly, neck, face, eye with the edges of your hand with full speed and force. The beauty of this technique is that it is simple, effective and easy to use even after almost no training and under a huge amount of stress and pressure. Hand edges to attack on belly Hand edges to strike on the face.

**Valedictory session:** A brief interaction of the training camp with the students followed after the demo session. A group of girl students interacted with the Principal & sports director about the different aspects of training imparted by the Trainer.

The vote of thanks was given by Mr. Atul Jadhav of the camp. Expressing her gratitude she thanked to Management, Vice Principal, Sports Director & the trainer of the camp. She also thanked NSS Department to organize such type of camp.











# THANK YOU SNBP ACS & MS TEAMS