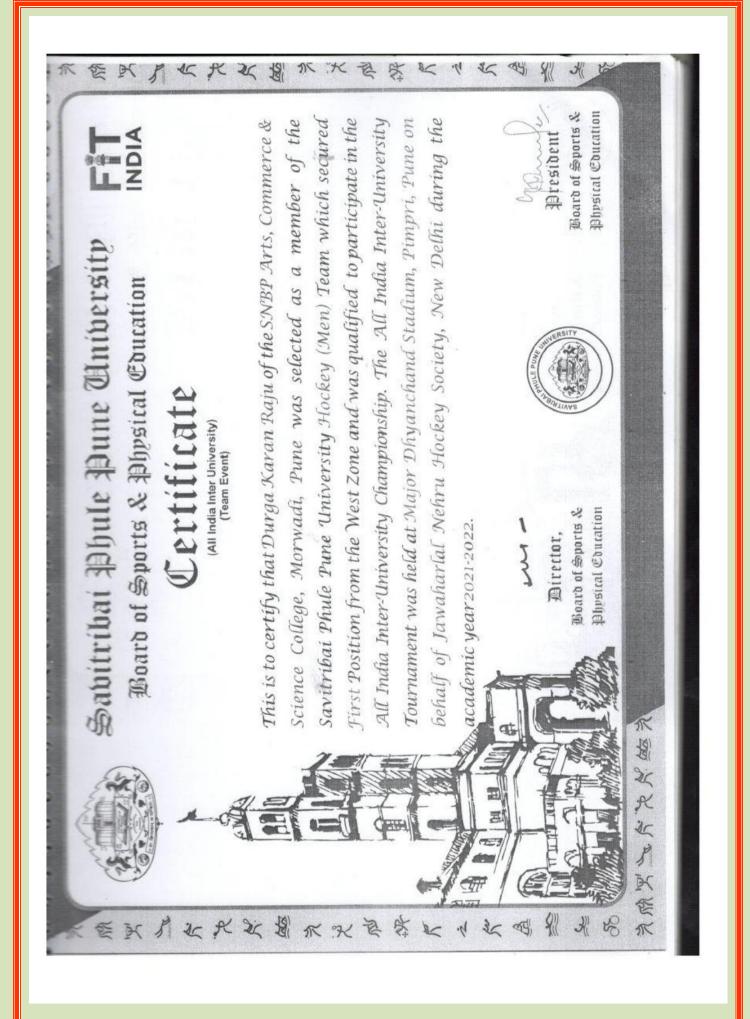

(कृपया मागे पहा

AA B<sup>u</sup> 016637 WH Mer Secretary General which was Winner in the All India Inter-University. VSSOCIATION OT INDIAN UNIVERSITY NOUSE HE COMPARE INDRAIT GUTA MARGI, NEW DELIN, TOOOS AND HOUSE HE COMPARE ROTA MARGI, NEW DELIN, TOOOS AND HOUSE HE COMPARE Father's Name SAN JAY CERTIFICATE OF MERIT to certify that MANE PRANAN Association of Indian Universities AJU House, 16, Indrajit Gupta Marg. Joint Secretary (YA & Sports) 4017A12025 Mother's Name ... VAI SH.A.LI New Delhi-110002 Dr. Baljit Si Date .19. 0.3. 2.022. Organising Secretary This is