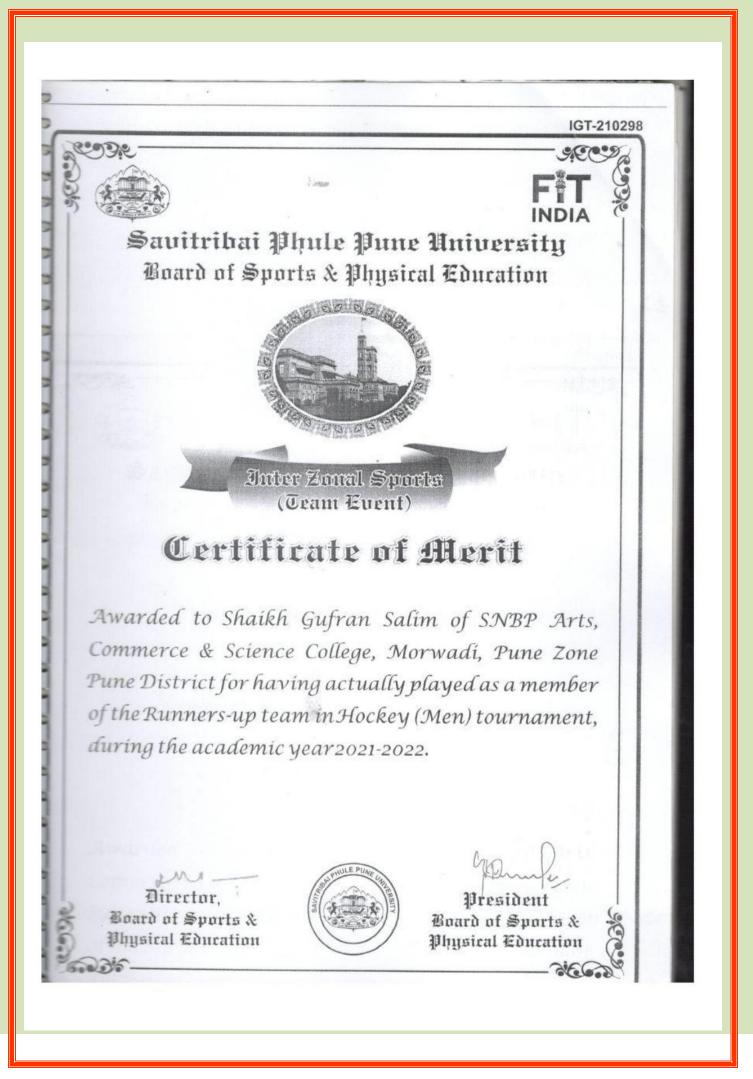

### All India Inter University & National Players

| Sr.No | Name Of The<br>Player | Event & Level                    | Class | Date & Venue<br>Of                     |
|-------|-----------------------|----------------------------------|-------|----------------------------------------|
|       |                       |                                  |       | Competition                            |
| 1     | Mr.Durga Karan        | West Zone Inter                  | ТҮВА  | Jiwaji                                 |
| 2     | Mr. Pranav Mane       | University Hockey                | TY BA | University                             |
| 3     | Mr. Gufran Shaikh     | Tournament 2021-                 | ТҮВА  | Gwalior 16 <sup>th</sup> To            |
| 4     | Mr. Taleb Shah        | 22                               | SYBA  | 20 <sup>th</sup> Feburary              |
| 5     | Mr.Romesh Pillay      |                                  | ТҮВА  | 201000000                              |
| 6     | Mr. Shivaji Gaikwad   |                                  | SYBA  | 2022                                   |
| 7     | Mr. Taleb Shah        | 11 <sup>th</sup> Senior National | SYBA  | Pune,                                  |
| 8     | Mr. Gufran Shaikh     | Hockey                           | TY BA | Maharshtra                             |
| 9     | Mr. Pranav Mane       | Championship                     | TYBA  |                                        |
| 10    | Mr. Aditya Rasala     | 11 <sup>th</sup> Junior National | SYBA  | Chennai                                |
|       |                       | Hockey                           |       |                                        |
|       |                       | Championship                     |       |                                        |
| 11    | Mr.Durga Karan        | Nehru All India Inter            | ТҮВА  | Major Dhyan                            |
| 12    | Mr. Pranav Mane       | University Hockey                | TY BA | Chand Hockey                           |
| 13    | Mr. Gufran Shaikh     | Tournament 2021-                 | ТҮВА  | Stadium, Nehru                         |
| 14    | Mr. Taleb Shah        | 22                               | SYBA  | Nagar, Pimpri                          |
| 15    | Mr.Romesh Pillay      |                                  | ТҮВА  | 9 <sup>th</sup> 19 <sup>th</sup> March |
| 16    | Mr. Shivaji Gaikwad   |                                  | SYBA  | 2022                                   |
| 17    | Mr. Pranav Mane       | 12 <sup>th</sup> Hockey India    | TYBA  | Bhopal Madhya                          |
| 18    | Mr. Aditya Rasala     | Senior Mens                      | SYBA  | Pradesh 6 <sup>th</sup> To             |
| 19    | Mr. Taleb Shah        | National                         | SYBA  | 17 <sup>th</sup> April 2022            |
|       |                       | Championship                     |       |                                        |
| 20    | Mr.Durga Karan        | Khelo India Inter                | ТҮВА  | Jain University                        |
| 21    | Mr. Pranav Mane       | University Hockey                | TY BA | Bangalore 21 <sup>st</sup>             |
| 22    | Mr. Gufran Shaikh     | Tournament 2021-                 | ТҮВА  | April To 1 <sup>st</sup>               |
| 23    | Mr. Taleb Shah        | 22                               | SYBA  | May 2022                               |
| 24    | Mr.Romesh Pillay      |                                  | ТҮВА  |                                        |
| 25    | Mr. Shivaji Gaikwad   |                                  | SYBA  |                                        |