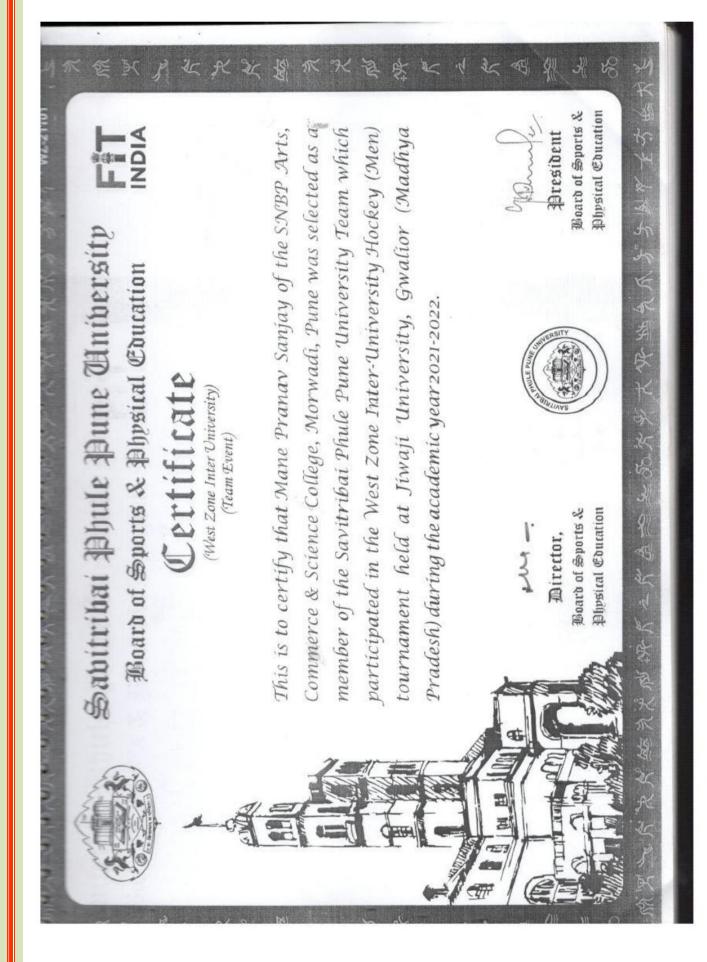

KI-21119 0 2 D D 2 2 5 INDIA member of the Savitribai Phule Pune University Team which participated in the Khelo India Hockey (Men) University Games held at Jain University, Banglore during the academic year 2021-This is to certify that Mane Pranav Sanjay of the SNBP Arts, Commerce & Science College, Morwadi, Pune was selected as a 2 Physical Education Board of Sports & 5 President Continuente 2" Khelo India Inter University Games) Board of Sports & Physical Education Sabitribai Phule Pune University 3 0 3 2 3 -3 2 2 u u u u u u u u u Physical Coucation Board of Sports & Director, in 2022.