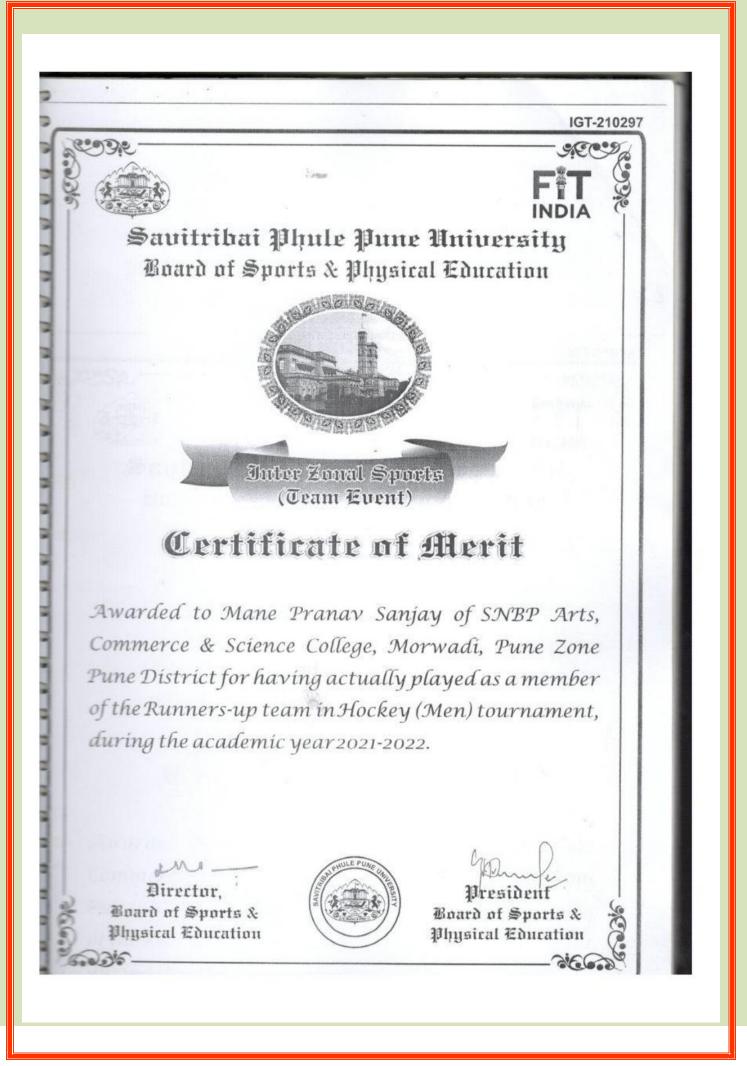

### All India Inter University & National Players

| Sr.No | Name Of The<br>Player | Event & Level                    | Class | Date & Venue<br>Of                     |
|-------|-----------------------|----------------------------------|-------|----------------------------------------|
|       |                       |                                  |       | Competition                            |
| 1     | Mr.Durga Karan        | West Zone Inter                  | ТҮВА  | Jiwaji                                 |
| 2     | Mr. Pranav Mane       | University Hockey                | TY BA | University                             |
| 3     | Mr. Gufran Shaikh     | Tournament 2021-                 | ТҮВА  | Gwalior 16 <sup>th</sup> To            |
| 4     | Mr. Taleb Shah        | 22                               | SYBA  | 20 <sup>th</sup> Feburary              |
| 5     | Mr.Romesh Pillay      |                                  | ТҮВА  | 201000000                              |
| 6     | Mr. Shivaji Gaikwad   |                                  | SYBA  | 2022                                   |
| 7     | Mr. Taleb Shah        | 11 <sup>th</sup> Senior National | SYBA  | Pune,                                  |
| 8     | Mr. Gufran Shaikh     | Hockey                           | TY BA | Maharshtra                             |
| 9     | Mr. Pranav Mane       | Championship                     | TYBA  |                                        |
| 10    | Mr. Aditya Rasala     | 11 <sup>th</sup> Junior National | SYBA  | Chennai                                |
|       |                       | Hockey                           |       |                                        |
|       |                       | Championship                     |       |                                        |
| 11    | Mr.Durga Karan        | Nehru All India Inter            | ТҮВА  | Major Dhyan                            |
| 12    | Mr. Pranav Mane       | University Hockey                | TY BA | Chand Hockey                           |
| 13    | Mr. Gufran Shaikh     | Tournament 2021-                 | ТҮВА  | Stadium, Nehru                         |
| 14    | Mr. Taleb Shah        | 22                               | SYBA  | Nagar, Pimpri                          |
| 15    | Mr.Romesh Pillay      |                                  | ТҮВА  | 9 <sup>th</sup> 19 <sup>th</sup> March |
| 16    | Mr. Shivaji Gaikwad   |                                  | SYBA  | 2022                                   |
| 17    | Mr. Pranav Mane       | 12 <sup>th</sup> Hockey India    | TYBA  | Bhopal Madhya                          |
| 18    | Mr. Aditya Rasala     | Senior Mens                      | SYBA  | Pradesh 6 <sup>th</sup> To             |
| 19    | Mr. Taleb Shah        | National                         | SYBA  | 17 <sup>th</sup> April 2022            |
|       |                       | Championship                     |       |                                        |
| 20    | Mr.Durga Karan        | Khelo India Inter                | ТҮВА  | Jain University                        |
| 21    | Mr. Pranav Mane       | University Hockey                | TY BA | Bangalore 21 <sup>st</sup>             |
| 22    | Mr. Gufran Shaikh     | Tournament 2021-                 | ТҮВА  | April To 1 <sup>st</sup>               |
| 23    | Mr. Taleb Shah        | 22                               | SYBA  | May 2022                               |
| 24    | Mr.Romesh Pillay      |                                  | ТҮВА  |                                        |
| 25    | Mr. Shivaji Gaikwad   |                                  | SYBA  |                                        |