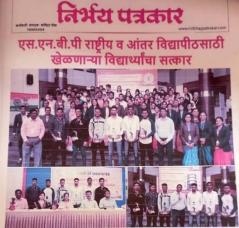

### SPORTS ACHIEVEMENTS 2021-22

| 1) University / National Players                | - | 25 |
|-------------------------------------------------|---|----|
| 2) State /Zonal Players                         | - | 14 |
| 3) Winner Teams                                 | - | 01 |
| 4) Inter Collegiate Participated No. Of Players | - | 85 |
| 5) Number Of Events Participated                | - | 18 |
| 6) Organized Events                             | - | 08 |