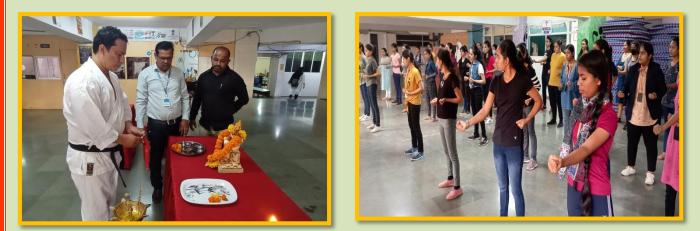

ttacker's belly, neck, face, eye with the edges of your hand with full speed and force. The beauty of this technique is that it is simple, effective and easy to use even after almost no training and under a huge amount of stress and pressure. Hand edges to attack on belly Hand edges to strike on the face.

**Valedictory session:** A brief interaction of the training camp with the students followed after the demo session. A group of girl students interacted with the Principal & sports director about the different aspects of training imparted by the Trainer.

The vote of thanks was given by Mr. Atul Jadhav of the camp. Expressing her gratitude she thanked to Management, Vice Principal, Sports Director & the trainer of the camp. She also thanked NSS Department to organize such type of camp.











# THANK YOU SNBP ACS & MS TEAMS