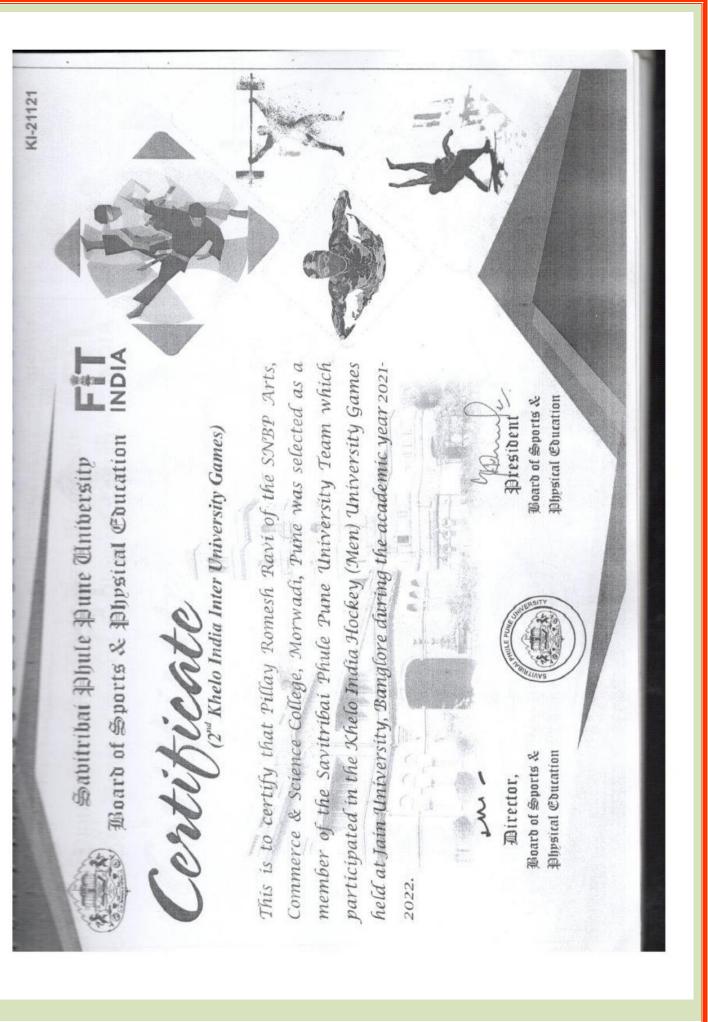

KI-21119 0 2 D D 2 2 5 INDIA member of the Savitribai Phule Pune University Team which participated in the Khelo India Hockey (Men) University Games held at Jain University, Banglore during the academic year 2021-This is to certify that Mane Pranav Sanjay of the SNBP Arts, Commerce & Science College, Morwadi, Pune was selected as a 2 Physical Education Board of Sports & 5 President Continuente 2" Khelo India Inter University Games) Board of Sports & Physical Education Sabitribai Phule Pune University 3 0 3 2 3 -3 2 2 u u u u u u u u u Physical Coucation Board of Sports & Director, in 2022.