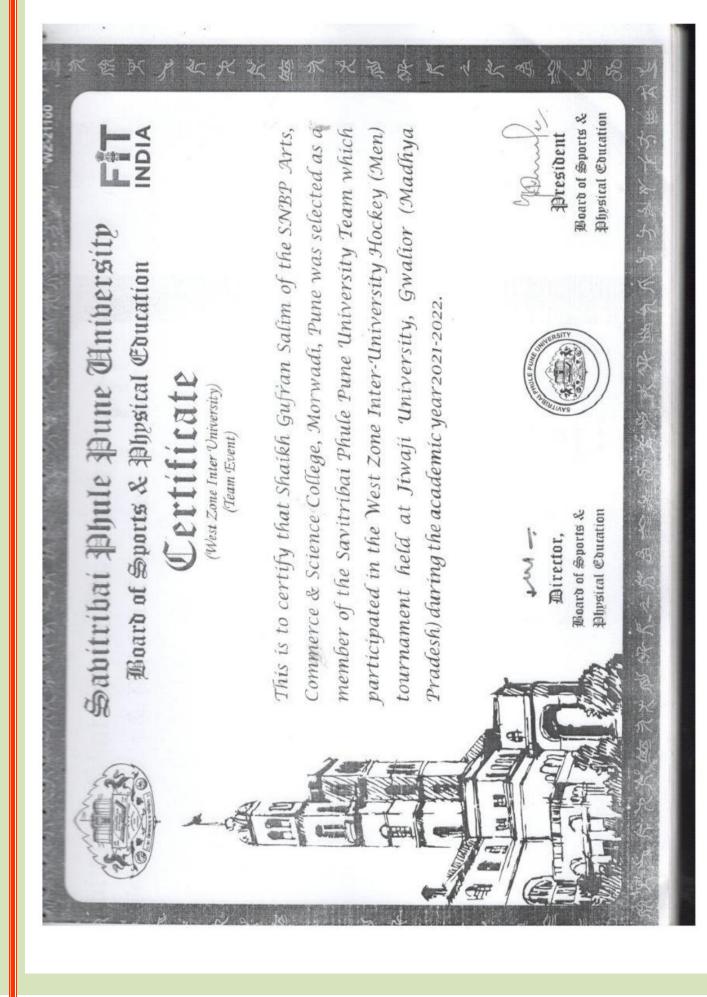

KI-21718 **NDIA** member of the Savitribai Phule Pune University Team which participated in the Khelo India Hockey (Men) University Games This is to certify that Shaikh Gufran Salim of the SNBP Arts, Commerce & Science College, Morwadi, Pune was selected as a held at Jain University, Banglore during the academic year 2021-2 Physical Education Board of Sports & Certificate 2" Khelo India Inter University Games) Dresident Board of Sports & Physical Education Sabitribai Phule Pune University 2 BAB Board of Sports & Physical Education Director, M 2022.