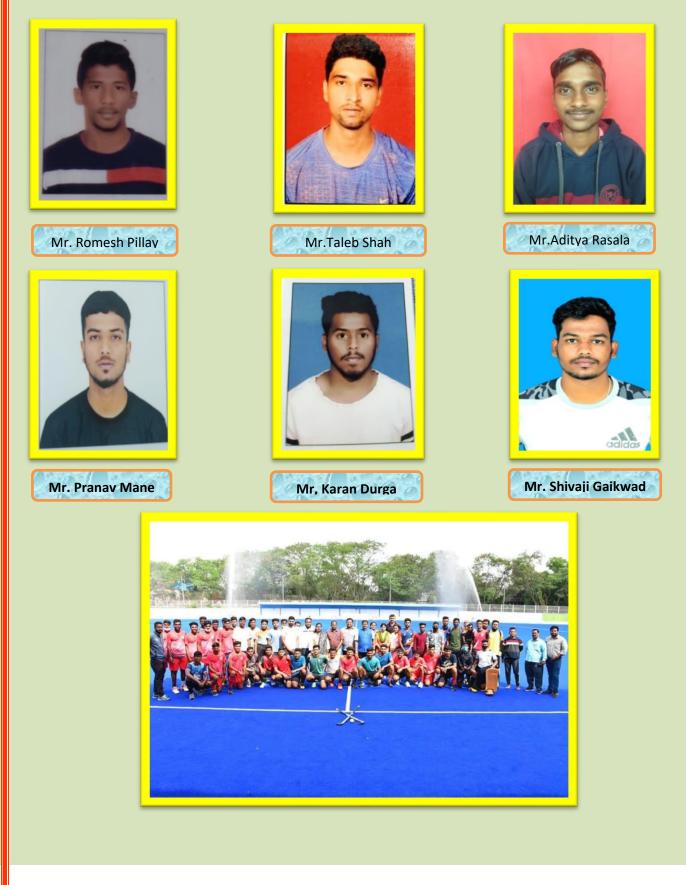

### All India Inter University & National Players

| Sr.No | Name Of The<br>Player | Event & Level                    | Class | Date & Venue<br>Of                     |
|-------|-----------------------|----------------------------------|-------|----------------------------------------|
|       |                       |                                  |       | Competition                            |
| 1     | Mr.Durga Karan        | West Zone Inter                  | ТҮВА  | Jiwaji                                 |
| 2     | Mr. Pranav Mane       | University Hockey                | TY BA | University                             |
| 3     | Mr. Gufran Shaikh     | Tournament 2021-                 | ТҮВА  | Gwalior 16 <sup>th</sup> To            |
| 4     | Mr. Taleb Shah        | 22                               | SYBA  | 20 <sup>th</sup> Feburary              |
| 5     | Mr.Romesh Pillay      |                                  | ТҮВА  | 201000000                              |
| 6     | Mr. Shivaji Gaikwad   |                                  | SYBA  | 2022                                   |
| 7     | Mr. Taleb Shah        | 11 <sup>th</sup> Senior National | SYBA  | Pune,                                  |
| 8     | Mr. Gufran Shaikh     | Hockey                           | TY BA | Maharshtra                             |
| 9     | Mr. Pranav Mane       | Championship                     | TYBA  |                                        |
| 10    | Mr. Aditya Rasala     | 11 <sup>th</sup> Junior National | SYBA  | Chennai                                |
|       |                       | Hockey                           |       |                                        |
|       |                       | Championship                     |       |                                        |
| 11    | Mr.Durga Karan        | Nehru All India Inter            | ТҮВА  | Major Dhyan                            |
| 12    | Mr. Pranav Mane       | University Hockey                | TY BA | Chand Hockey                           |
| 13    | Mr. Gufran Shaikh     | Tournament 2021-                 | ТҮВА  | Stadium, Nehru                         |
| 14    | Mr. Taleb Shah        | 22                               | SYBA  | Nagar, Pimpri                          |
| 15    | Mr.Romesh Pillay      |                                  | ТҮВА  | 9 <sup>th</sup> 19 <sup>th</sup> March |
| 16    | Mr. Shivaji Gaikwad   |                                  | SYBA  | 2022                                   |
| 17    | Mr. Pranav Mane       | 12 <sup>th</sup> Hockey India    | TYBA  | Bhopal Madhya                          |
| 18    | Mr. Aditya Rasala     | Senior Mens                      | SYBA  | Pradesh 6 <sup>th</sup> To             |
| 19    | Mr. Taleb Shah        | National                         | SYBA  | 17 <sup>th</sup> April 2022            |
|       |                       | Championship                     |       |                                        |
| 20    | Mr.Durga Karan        | Khelo India Inter                | ТҮВА  | Jain University                        |
| 21    | Mr. Pranav Mane       | University Hockey                | TY BA | Bangalore 21 <sup>st</sup>             |
| 22    | Mr. Gufran Shaikh     | Tournament 2021-                 | ТҮВА  | April To 1 <sup>st</sup>               |
| 23    | Mr. Taleb Shah        | 22                               | SYBA  | May 2022                               |
| 24    | Mr.Romesh Pillay      |                                  | ТҮВА  |                                        |
| 25    | Mr. Shivaji Gaikwad   |                                  | SYBA  |                                        |