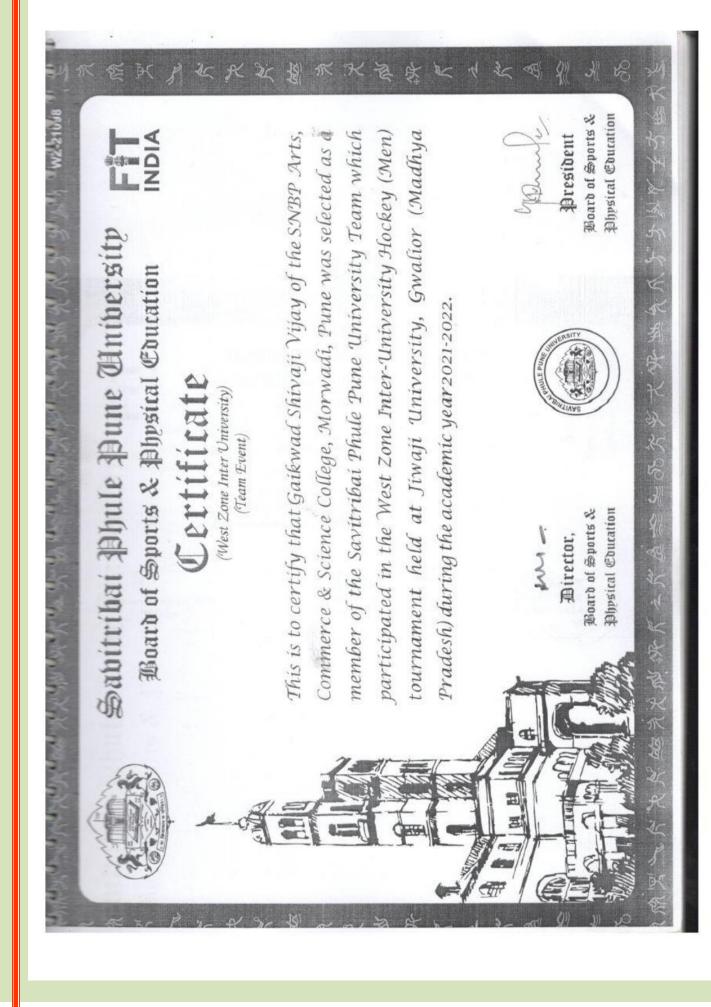

(कृपया मागे पहा

5 hsmin

AC 12 、ちきちょうやいしたしているとうないとうないとうないとうないとう Board of Sports & Physical Education This is to certify that Durga Karan Raju of the SNBP Arts, member of the Savitribai Phule Pune University Team which tournament held at Jiwaji University, Gwalior (Madhya Commerce & Science College, Morwadi, Pune was selected as a participated in the West Zone Inter-University Hockey (Men) President NDIA i an L Sabitribai Phule Pune Aniversity Board of Sports & Physical Education Pradesh) during the academic year2021-2022. Certificate (West Zone Inter University) (Team Event) Dhysical Coucation Board of Sports & 1.1 Director,