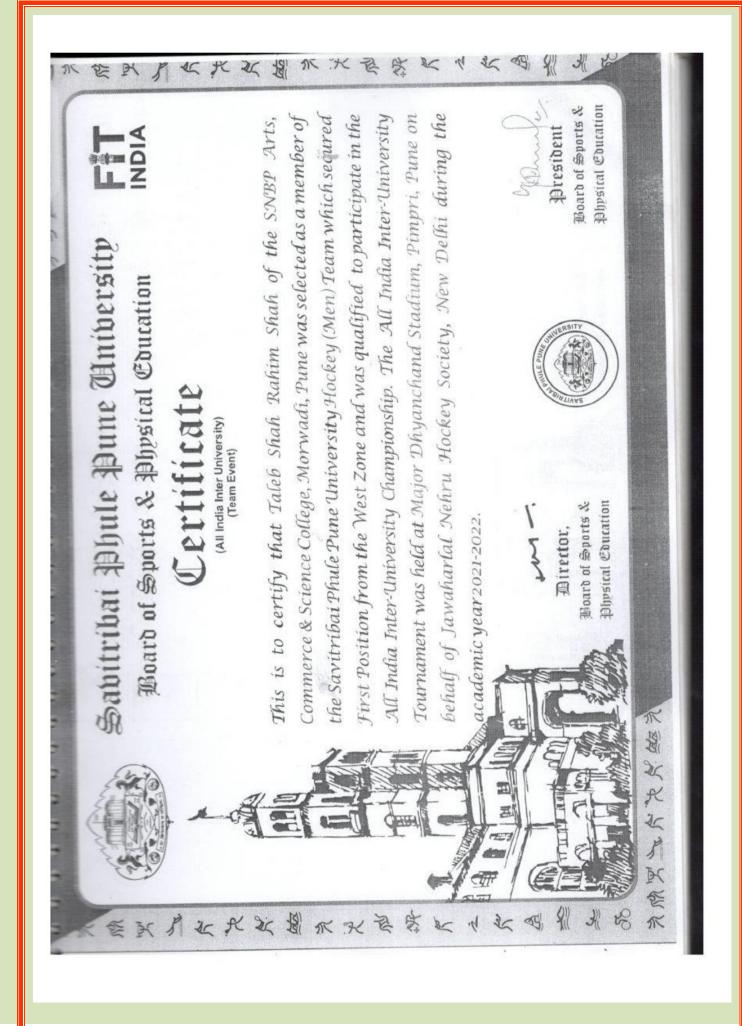

### All India Inter University & National Players

| Sr.No | Name Of The<br>Player | Event & Level                    | Class | Date & Venue<br>Of                     |
|-------|-----------------------|----------------------------------|-------|----------------------------------------|
|       |                       |                                  |       | Competition                            |
| 1     | Mr.Durga Karan        | West Zone Inter                  | ТҮВА  | Jiwaji                                 |
| 2     | Mr. Pranav Mane       | University Hockey                | TY BA | University                             |
| 3     | Mr. Gufran Shaikh     | Tournament 2021-                 | ТҮВА  | Gwalior 16 <sup>th</sup> To            |
| 4     | Mr. Taleb Shah        | 22                               | SYBA  | 20 <sup>th</sup> Feburary              |
| 5     | Mr.Romesh Pillay      |                                  | ТҮВА  | 201000000                              |
| 6     | Mr. Shivaji Gaikwad   |                                  | SYBA  | 2022                                   |
| 7     | Mr. Taleb Shah        | 11 <sup>th</sup> Senior National | SYBA  | Pune,                                  |
| 8     | Mr. Gufran Shaikh     | Hockey                           | TY BA | Maharshtra                             |
| 9     | Mr. Pranav Mane       | Championship                     | TYBA  |                                        |
| 10    | Mr. Aditya Rasala     | 11 <sup>th</sup> Junior National | SYBA  | Chennai                                |
|       |                       | Hockey                           |       |                                        |
|       |                       | Championship                     |       |                                        |
| 11    | Mr.Durga Karan        | Nehru All India Inter            | ТҮВА  | Major Dhyan                            |
| 12    | Mr. Pranav Mane       | University Hockey                | TY BA | Chand Hockey                           |
| 13    | Mr. Gufran Shaikh     | Tournament 2021-                 | ТҮВА  | Stadium, Nehru                         |
| 14    | Mr. Taleb Shah        | 22                               | SYBA  | Nagar, Pimpri                          |
| 15    | Mr.Romesh Pillay      |                                  | ТҮВА  | 9 <sup>th</sup> 19 <sup>th</sup> March |
| 16    | Mr. Shivaji Gaikwad   |                                  | SYBA  | 2022                                   |
| 17    | Mr. Pranav Mane       | 12 <sup>th</sup> Hockey India    | TYBA  | Bhopal Madhya                          |
| 18    | Mr. Aditya Rasala     | Senior Mens                      | SYBA  | Pradesh 6 <sup>th</sup> To             |
| 19    | Mr. Taleb Shah        | National                         | SYBA  | 17 <sup>th</sup> April 2022            |
|       |                       | Championship                     |       |                                        |
| 20    | Mr.Durga Karan        | Khelo India Inter                | ТҮВА  | Jain University                        |
| 21    | Mr. Pranav Mane       | University Hockey                | TY BA | Bangalore 21 <sup>st</sup>             |
| 22    | Mr. Gufran Shaikh     | Tournament 2021-                 | ТҮВА  | April To 1 <sup>st</sup>               |
| 23    | Mr. Taleb Shah        | 22                               | SYBA  | May 2022                               |
| 24    | Mr.Romesh Pillay      |                                  | ТҮВА  |                                        |
| 25    | Mr. Shivaji Gaikwad   |                                  | SYBA  |                                        |