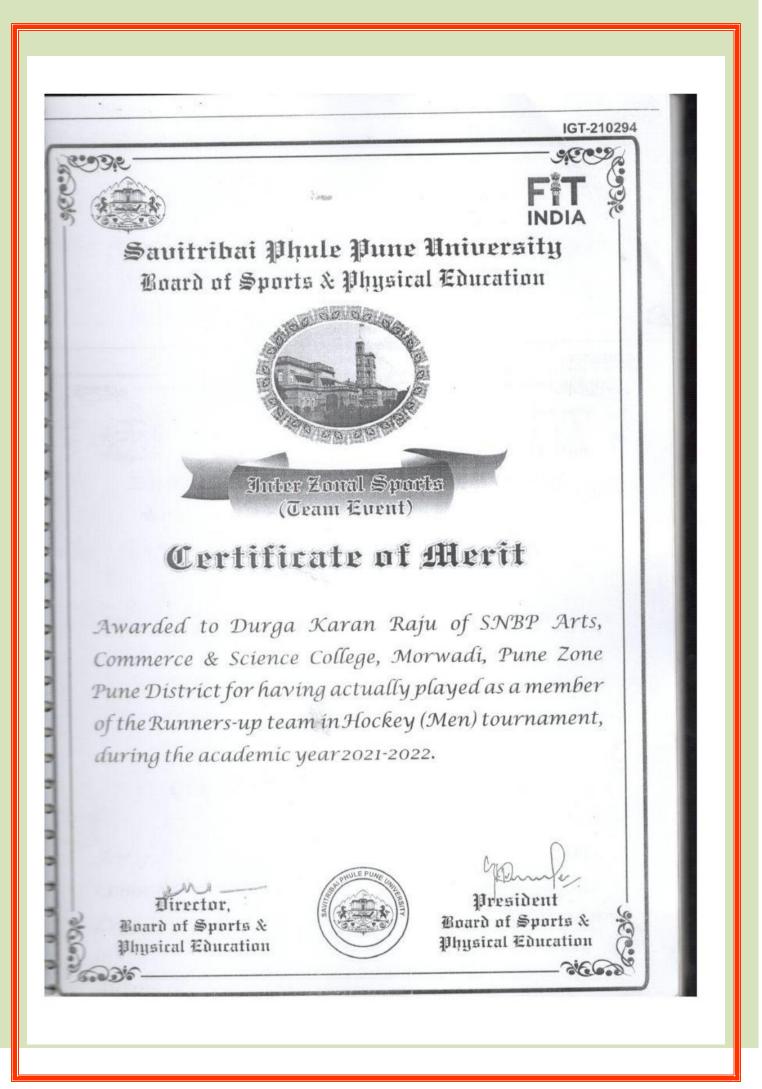

### All India Inter University & National Players

| Sr.No | Name Of The<br>Player | Event & Level                    | Class | Date & Venue<br>Of                     |
|-------|-----------------------|----------------------------------|-------|----------------------------------------|
|       |                       |                                  |       | Competition                            |
| 1     | Mr.Durga Karan        | West Zone Inter                  | ТҮВА  | Jiwaji                                 |
| 2     | Mr. Pranav Mane       | University Hockey                | TY BA | University                             |
| 3     | Mr. Gufran Shaikh     | Tournament 2021-                 | ТҮВА  | Gwalior 16 <sup>th</sup> To            |
| 4     | Mr. Taleb Shah        | 22                               | SYBA  | 20 <sup>th</sup> Feburary              |
| 5     | Mr.Romesh Pillay      |                                  | ТҮВА  | 201000000                              |
| 6     | Mr. Shivaji Gaikwad   |                                  | SYBA  | 2022                                   |
| 7     | Mr. Taleb Shah        | 11 <sup>th</sup> Senior National | SYBA  | Pune,                                  |
| 8     | Mr. Gufran Shaikh     | Hockey                           | TY BA | Maharshtra                             |
| 9     | Mr. Pranav Mane       | Championship                     | TYBA  |                                        |
| 10    | Mr. Aditya Rasala     | 11 <sup>th</sup> Junior National | SYBA  | Chennai                                |
|       |                       | Hockey                           |       |                                        |
|       |                       | Championship                     |       |                                        |
| 11    | Mr.Durga Karan        | Nehru All India Inter            | ТҮВА  | Major Dhyan                            |
| 12    | Mr. Pranav Mane       | University Hockey                | TY BA | Chand Hockey                           |
| 13    | Mr. Gufran Shaikh     | Tournament 2021-                 | ТҮВА  | Stadium, Nehru                         |
| 14    | Mr. Taleb Shah        | 22                               | SYBA  | Nagar, Pimpri                          |
| 15    | Mr.Romesh Pillay      |                                  | ТҮВА  | 9 <sup>th</sup> 19 <sup>th</sup> March |
| 16    | Mr. Shivaji Gaikwad   |                                  | SYBA  | 2022                                   |
| 17    | Mr. Pranav Mane       | 12 <sup>th</sup> Hockey India    | TYBA  | Bhopal Madhya                          |
| 18    | Mr. Aditya Rasala     | Senior Mens                      | SYBA  | Pradesh 6 <sup>th</sup> To             |
| 19    | Mr. Taleb Shah        | National                         | SYBA  | 17 <sup>th</sup> April 2022            |
|       |                       | Championship                     |       |                                        |
| 20    | Mr.Durga Karan        | Khelo India Inter                | ТҮВА  | Jain University                        |
| 21    | Mr. Pranav Mane       | University Hockey                | TY BA | Bangalore 21 <sup>st</sup>             |
| 22    | Mr. Gufran Shaikh     | Tournament 2021-                 | ТҮВА  | April To 1 <sup>st</sup>               |
| 23    | Mr. Taleb Shah        | 22                               | SYBA  | May 2022                               |
| 24    | Mr.Romesh Pillay      |                                  | ТҮВА  |                                        |
| 25    | Mr. Shivaji Gaikwad   |                                  | SYBA  |                                        |