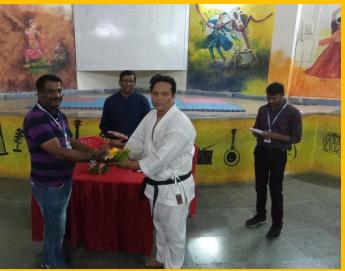

r's belly, neck, face, eye with the edges of your hand with full speed and force. The beauty of this technique is that it is simple, effective and easy to use even after almost no training and under a huge amount of stress and pressure. Hand edges to attack on belly Hand edges to strike on the face.

**Valedictory session:** A brief interaction of the training camp with the students followed after the demo session. A group of girl students interacted with the Principal & sports director about the different aspects of training imparted by the Trainer.

The vote of thanks was given by Mr. Atul Jadhav of the camp. Expressing her gratitude she thanked to Management, Vice Principal, Sports Director & the trainer of the camp. She also thanked NSS Department to organize such type of camp.











# THANK YOU SNBP ACS & MS TEAMS